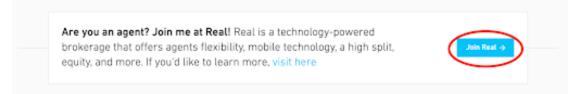

You will then see a screen similar to this below, click on Agent Website:

Your Agent website will look something like this:

Scroll down towards the bottom of the page and click on the Join Real button:

You will be directed to a landing page that looks similar to the one below. Copy the URL in the address bar and share that with all those that you'd like to refer to join Real.