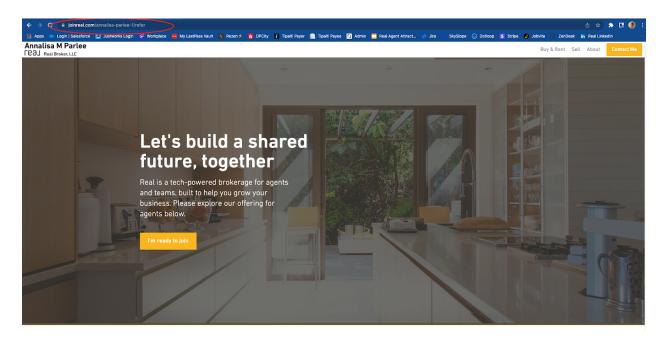

You will then see a screen similar to this below, click on Agent Website:

Your Agent website will look something like this:

Scroll down towards the bottom of the page and click on the Join Real button:

You will be directed to a landing page that looks similar to the one below. Copy the URL in the address bar and share that with all those that you'd like to refer to join Real.