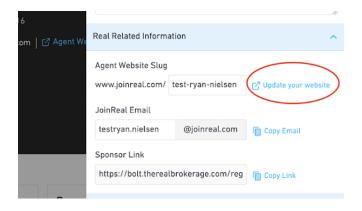

If you do see Create Agent Website, you will click on that link.

If you see Agent Website, meaning your website is already created, click Update Profile:

The Edit Profile Screen will open to the Right. Scroll down until you see Real Related Information and click on Update your website: