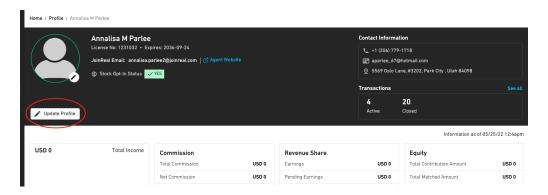

If you do see Create Agent Website, you will click on that link.

If you see Agent Website, meaning your website is already created, click Update Profile:

The Edit Profile Screen will open to the Right. Scroll down until you see Real Related Information and click on Update your website: