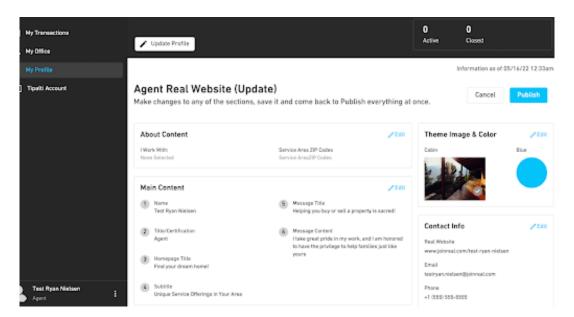

Here you will be able to make any adjustments you'd like.

Each section has an Edit button that you can click on and the edit screen will open up to the right. Make your color and theme choices, add your content, testimonials, update your contact information or your Listings search criteria. Click Save after updating each section.