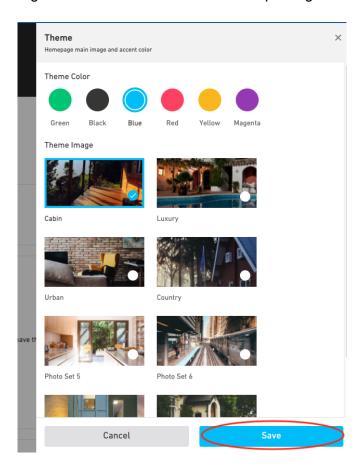

Here you will be able to make any adjustments you'd like.

Each section has an Edit button that you can click on and the edit screen will open up to the right. Make your color and theme choices, add your content, testimonials, update your contact information or your Listings search criteria. Click Save after updating each section.