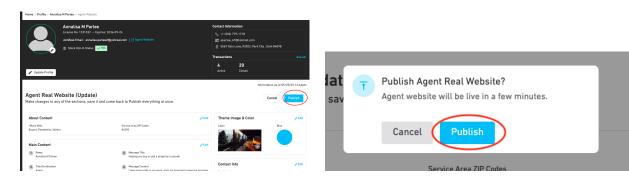

Once you make the desired changes, click on Publish and then confirm you want to Publish. Your website is now updated.

If you have additional questions, please watch this video.

You may also reach out to the support team if you need assistance by emailing us at <a href="mailto:support@therealbrokerage.com">support@therealbrokerage.com</a> or through the support tab in your mobile app.