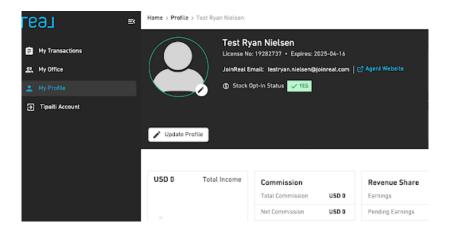

Log into your account:

Once logged in click on My Profile:

You will then see a screen similar to this below, if you haven't created your agent website yet, you will see Create Agent Website instead of Agent Website like in this example.

If you do see Create Agent Website, you will click on that link.

If you see Agent Website, meaning your website is already created, click Update Profile:

The Edit Profile Screen will open to the Right. Scroll down until you see Real Related Information and click on Update your website: