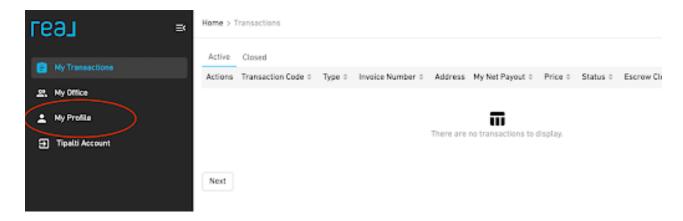

Log into your account:

Once logged in click on My Profile:

You will then see a screen similar to this below, if you haven't created your agent website yet, you will see Create Agent Website instead of Agent Website like in this example.