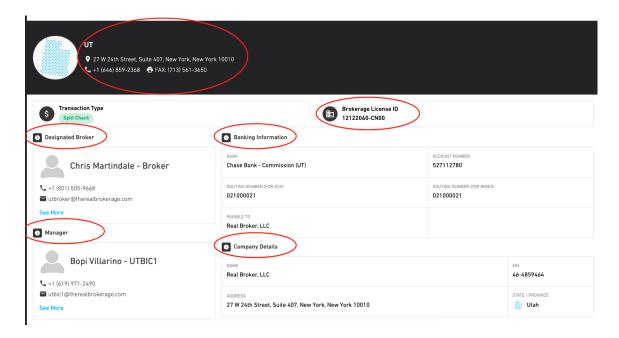

## **ONLINE:**

Once logged in click on My Office:

On this page you will find your Office Address, Broker name(s) and contact information, the Brokerage License ID, the Company Banking Information for wiring instructions, and Company Details that include our EIN #: