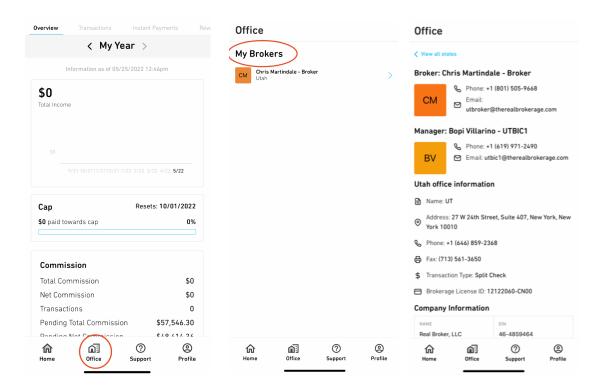

## APP:

Once you log in, click on office on the bottom of the page.

This opens to the My Brokers Page. If you are licensed in more than one States, all your States will be listed here. Click on the Broker/State you want to get the address for.

On this page you will find your Office Address, Broker name(s) and contact information and as you scroll down you will find the State office information, Company Information and Banking Information:

If you have additional questions, please watch this video.