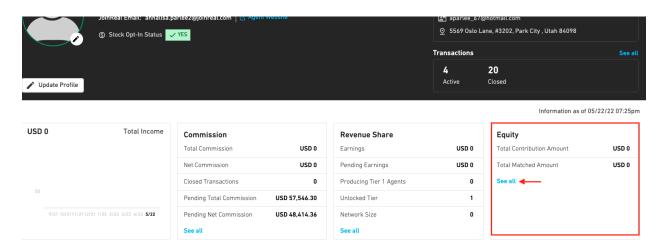

Under your profile information block, you will see the Equity box on the right hand side. You will see your total Contribution Amount and the Total Matched Amount. If you would like to see a detailed list of all the transactions with Total Contribution and Total Matched amounts, click on See All.